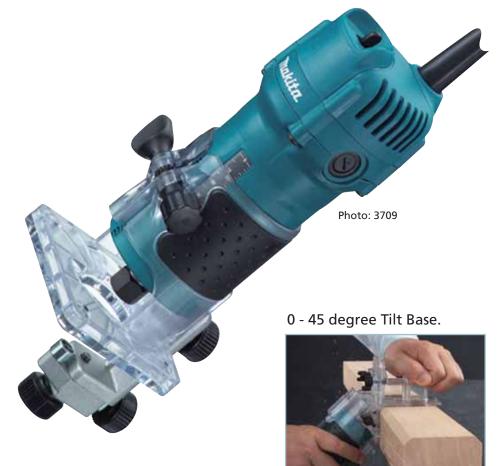

# Trimmer 3709 (normal base), 3710 (tilt base)

# Smooth and precision depth adjustment with rack and pinion mechanism.

Rubberized soft grip provides comfort and control.

Transparent plastic base for clear view of trimming edge.

Photo: 3710