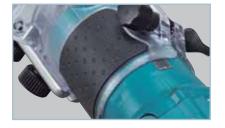

# Smooth and precision depth adjustment with rack and pinion mechanism.

Rubberized soft grip provides comfort and control.

Transparent plastic base for clear view of trimming edge.

#### **Trimmer**

Double Insulation

Dust Cllecting (3710 only)